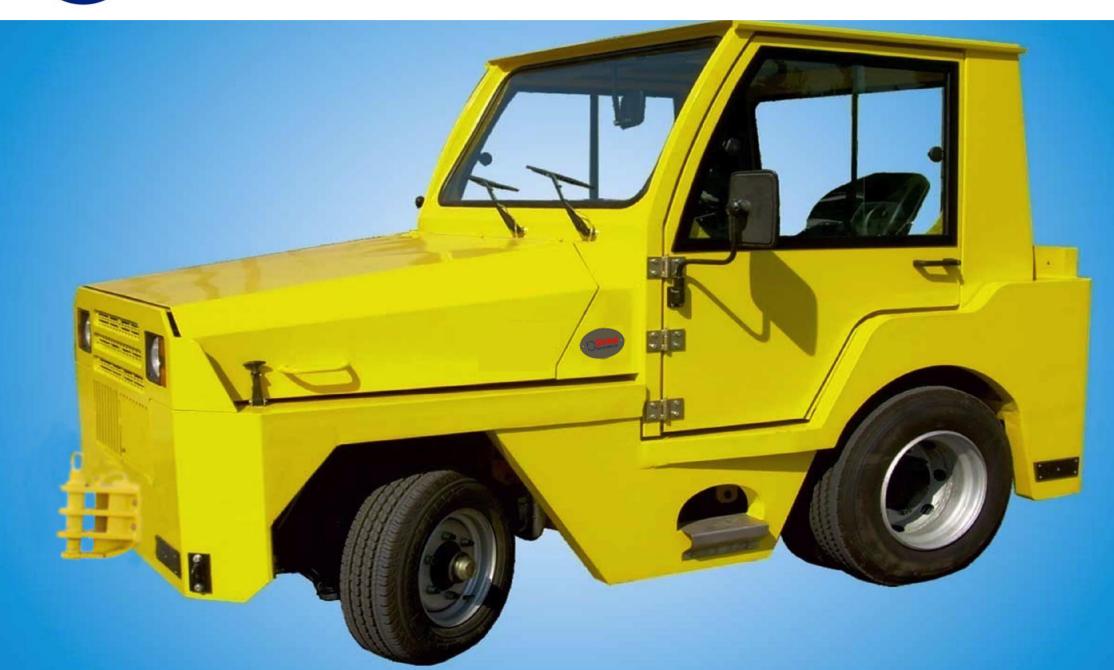

Tim 45 aircraft tow tractor is specifically designed for pushback and towing operation for military aircraft. It ensures greater visibility in all directions for safe operations.