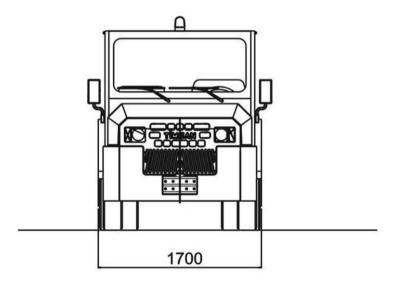

## **TECHNICAL SPECIFICATIONS**

| Length                 | (mm)     | 3150                                       |
|------------------------|----------|--------------------------------------------|
| Width                  | (mm)     | 1700                                       |
| Wheel base             | (mm)     | 1770                                       |
| Height                 | (mm)     | 2110                                       |
| Turning radius         | (mm)     | 2800                                       |
| Ground Clearance       | (mm)     | 200                                        |
| Fuel Tank Capacity     | (lt)     | 80                                         |
| Weight                 | (Kg)     | 7000                                       |
| Engine                 | (Diesel) | DEUTZ BF 4 M 2012 (Water cooled)<br>Tier 3 |
| Engine Performance     |          | 74.9 KW – 2500 RPM                         |
| Transmission           |          | Dana Spicer T12000 Series                  |
| Drawbar pull           | (kN)     | 50                                         |
| Speed                  | (Km/h)   | 27                                         |
| Front axle / Rear axle |          | Leaf spring-suspended                      |
| Front wheel            |          | 8.15-15                                    |
| Rear wheel             |          | 8.50 x 17.50 dual                          |
| Front and rear brake   |          | Hydraulic forced with disc brake           |
| System                 |          | 24 V DC                                    |
| Alternator             |          | 24 V                                       |
| Battery                |          | 2x12 V                                     |