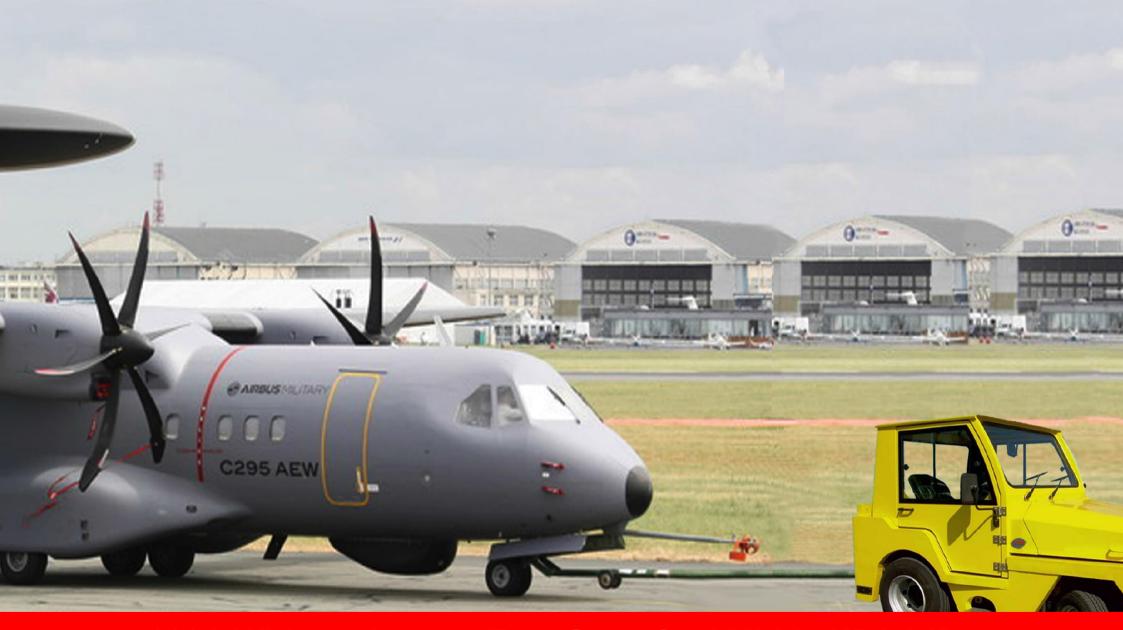

Tim 45 aircraft tow tractor is specifically designed for pushback and towing operation for military aircraft. It ensures greater visibility in all directions for safe operations.