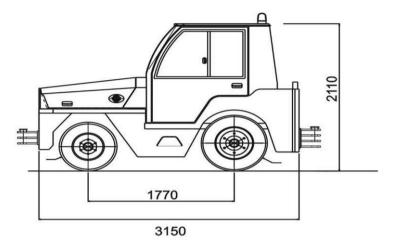

## **TECHNICAL SPECIFICATIONS**

| Length                 | (mm)     | 3150                                       |
|------------------------|----------|--------------------------------------------|
| Width                  | (mm)     | 1700                                       |
| Wheel base             | (mm)     | 1770                                       |
| Height                 | (mm)     | 2110                                       |
| Turning radius         | (mm)     | 2800                                       |
| Ground Clearance       | (mm)     | 200                                        |
| Fuel Tank Capacity     | (lt)     | 80                                         |
| Weight                 | (Kg)     | 7000                                       |
| Engine                 | (Diesel) | DEUTZ BF 4 M 2012 (Water cooled)<br>Tier 3 |
| Engine Performance     |          | 74.9 KW – 2500 RPM                         |
| Transmission           |          | Dana Spicer T12000 Series                  |
| Drawbar pull           | (kN)     | 50                                         |
| Speed                  | (Km/h)   | 27                                         |
| Front axle / Rear axle |          | Leaf spring-suspended                      |
| Front wheel            |          | 8.15-15                                    |
| Rear wheel             |          | 8.50 x 17.50 dual                          |
| Front and rear brake   |          | Hydraulic forced with disc brake           |
| System                 |          | 24 V DC                                    |
| Alternator             |          | 24 V                                       |
| Battery                |          | 2x12 V                                     |